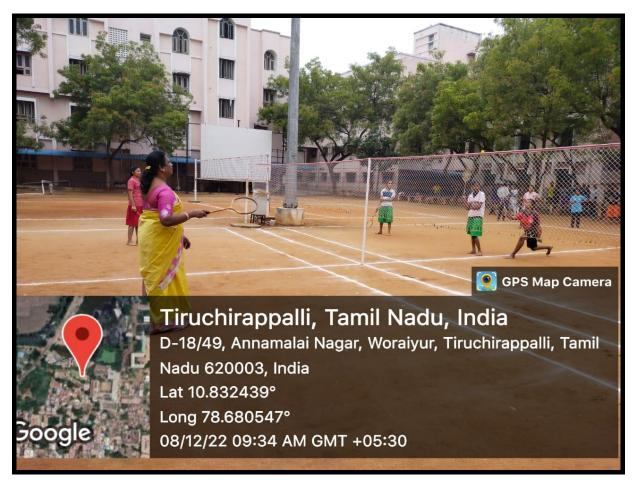

#### **BALL BADMINTON**

NAAC Accreditation III Cycle : A Grade (CGPA 3.41 out of 4) Tiruchirappalli - 620018, Tamil Nadu, India

**NAAC - Cycle IV SSR** 

**CRITERION IV** 

**OUTDOOR GAMES** 

#### **BALL BADMINTON**