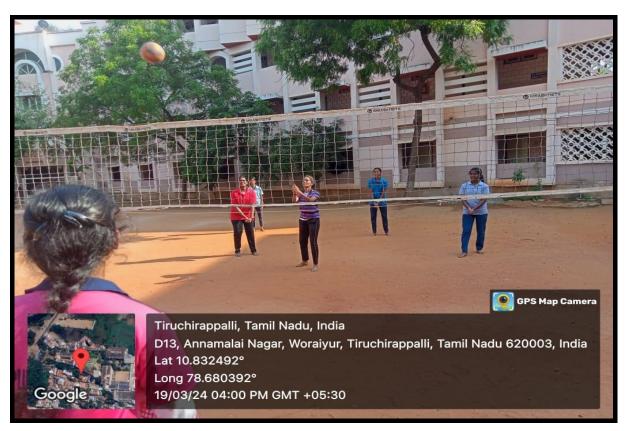

### **VOLLEY BALL**

NAAC Accreditation III Cycle : A Grade (CGPA 3.41 out of 4) Tiruchirappalli - 620018, Tamil Nadu, India

**NAAC - Cycle IV SSR** 

**CRITERION IV** 

**OUTDOOR GAMES** 

**BASKET BALL**