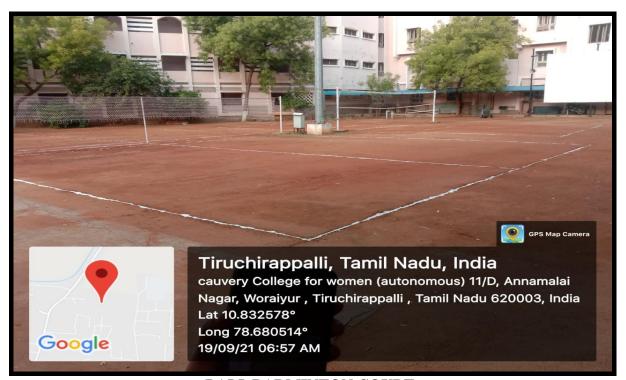

Four Arms Pad                  | 2                  |
|      |                  | Chin Pad                       | 2                  |
|      |                  | Head Guard                     | 4                  |
|      |                  | Abdominal Guard                | 4                  |
| 8.   | Athletics        | Shot Put                       | 1                  |
|      |                  | Javelin                        | 1                  |
|      |                  | Discus                         | 1                  |
|      | Uniform          | Track Suits, T. Shirts, Shorts | 200                |

NAAC Accreditation III Cycle : A Grade (CGPA 3.41 out of 4) Tiruchirappalli - 620018, Tamil Nadu, India

**NAAC - Cycle IV SSR** 

**CRITERION IV** 

**OUTDOOR GAMES** 



#### **BALL BADMINTON COURT**



#### **BALL BADMINTON**

NAAC Accreditation III Cycle : A Grade (CGPA 3.41 out of 4) Tiruchirappalli - 620018, Tamil Nadu, India

**NAAC - Cycle IV SSR** 

**CRITERION IV** 

**OUTDOOR GAMES** 



#### **BALL BADMINTON**



### **VOLLEY BALL**



NAAC Accreditation III Cycle : A Grade (CGPA 3.41 out of 4) Tiruchirappalli - 620018, Tamil Nadu, India

**NAAC - Cycle IV SSR** 

**CRITERION IV** 

**OUTDOOR GAMES** 



**BASKET BALL**