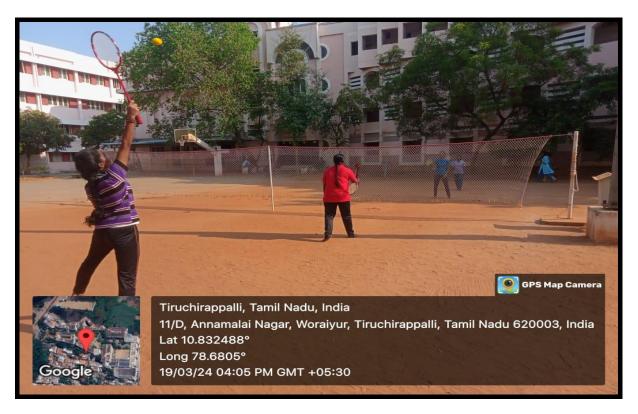

#### **BALL BADMINTON**

NAAC Accreditation III Cycle : A Grade (CGPA 3.41 out of 4) Tiruchirappalli - 620018, Tamil Nadu, India

**NAAC - Cycle IV SSR** 

**CRITERION IV** 

**OUTDOOR GAMES** 

#### **BALL BADMINTON**